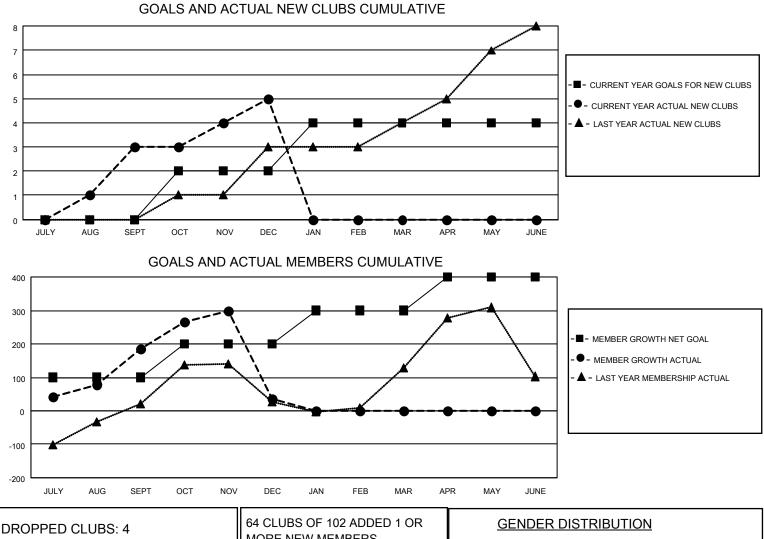

## LOCATION INDONESIA

District 307 A2

Results as of: 12/31/2021

| Clubs                 |               |           |               | Members               |                         |                         |                                                    |
|-----------------------|---------------|-----------|---------------|-----------------------|-------------------------|-------------------------|----------------------------------------------------|
| RESULTS FOR 2021-2022 |               |           |               | RESULTS FOR 2021-2022 |                         |                         |                                                    |
| QUARTER               | NEW CLUB GOAL | NEW CLUBS | DROPPED CLUBS | QUARTER               | MBER GROWTH NET<br>GOAL | MEMBER GROWTH<br>ACTUAL | DROPPED<br>MEMBERS ACTUAL<br>(including transfers) |
| JULY/AUG/SEPT         | 0             | 3         | 4             | JULY/AUG/SEPT         | 100                     | 278                     | 89                                                 |
| OCT/NOV/DEC           | 2             | 2         | 0             | OCT/NOV/DEC           | 100                     | 190                     | 338                                                |
| JAN/FEB/MAR           | 2             | 0         | 0             | JAN/FEB/MAR           | 100                     | 0                       | 0                                                  |
| APR/MAY/JUNE          | 0             | 0         | 0             | APR/MAY/JUNE          | 100                     | 0                       | 0                                                  |

| DROPPED CLUBS: 4 |     | MORE NEW MEMBERS          | GENDER DISTRIBUTION                 |                |
|------------------|-----|---------------------------|-------------------------------------|----------------|
|                  |     |                           | MALE                                | 2,110 (56.39%) |
|                  |     |                           | FEMALE                              | 1,632 (43.61%) |
| DROPPED MEMBERS  |     |                           | NON BINARY                          | 0 (0.00%)      |
|                  | 0   |                           | PREFER NOT TO ANSWER                | 0 (0.00%)      |
| DECEASED         | 6   |                           |                                     |                |
| CLUB CANCELLED   | 30  | CLICK HERE FOR CUMULATIVE | TOTAL FAMILY UNIT MEMBERS           | 1,066          |
| OTHER            | 391 | MEMBERSHIP DATA           |                                     |                |
| TOTAL            | 427 |                           | FAMILY MEMBERS PAYING HALF DUES 627 |                |
|                  |     |                           |                                     |                |